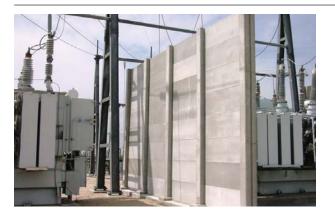

## VERSATILE AND EASILY ADAPTED TO OUTDOOR AND INDOOR USE

- Economically meet all mechanical specifications throughout the expected temperature range due to unique refractory design.
- Applicable to substations with different wall arrangements and dimensions.
- Easy and safe to adjust in the field with ordinary tools.
- Field-proven refractory and reinforcement materials highly superior to concrete and other cements.