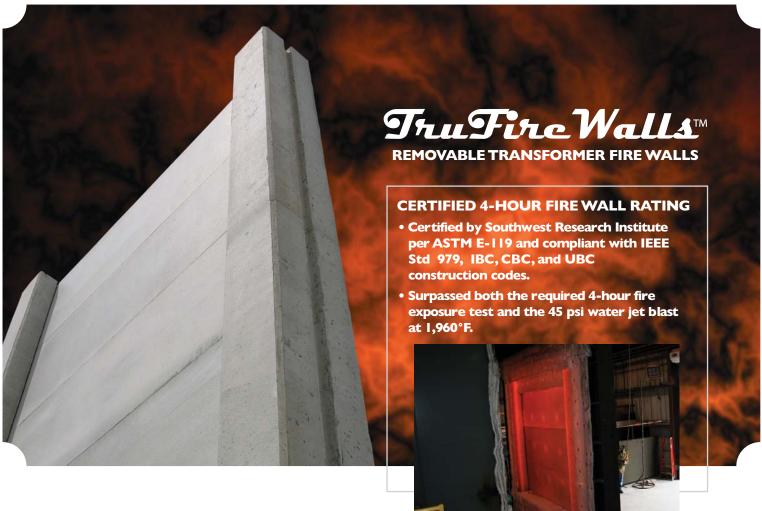

## SIMPLE, QUICK ASSEMBLY AND REASSEMBLY

- Results in significant cost savings due to grooved columns and slide-in panels that allow construction of one wall in one day or less.
- Built from prefabricated components, with standard tools. No special training is necessary.
- Constructed with low-capacity boom trucks due to light-weight panels and columns.

## VERSATILE AND EASILY ADAPTED TO OUTDOOR AND INDOOR USE

- Economically meet all mechanical specifications throughout the expected temperature range due to unique refractory design.
- Applicable to substations with different wall arrangements and dimensions.
- Easy and safe to adjust in the field with ordinary tools.
- Field-proven refractory and reinforcement materials highly superior to concrete and other cements.