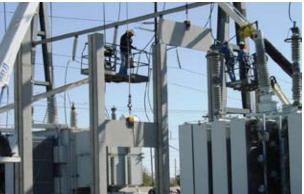

## VERSATILE AND EASILY ADAPTED TO OUTDOOR AND INDOOR USE

- Economically meet all mechanical specifications throughout the expected temperature range due to unique refractory design.
- Applicable to substations with different wall arrangements and dimensions.
- Easy and safe to adjust in the field with ordinary tools.
- Field-proven refractory and reinforcement materials highly superior to concrete and other cements.